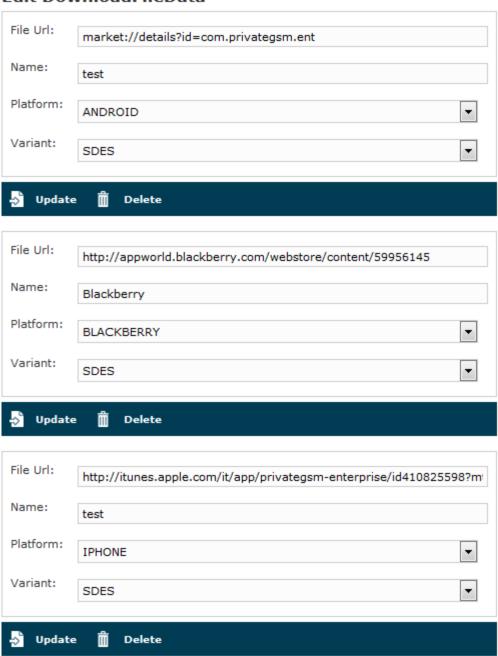

## Edit DownloadFileData

figure 1. Edit the download urls of the application

For OEM version of PrivateWave, it is possible to edit and or create new sections to redirect browser to proper resource.