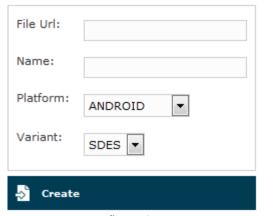

## 2.7.4 Client Download URL

With automatic activation it is possible to send a message containing an installation link, to make easier for the user to install PrivateWave client.

When user clicks on installation link, phone browser is redirect to PrivateServer which detect the device platform (Android, Blackberry, iOS) and redirect the device to the proper resource for client download:

- iOS: Apple Store
- Android: Google Play
- · Blackberry: privategsm.com website

## Edit DownloadFileData



figure 1. Edit the download urls of the application

For OEM version of PrivateWave, it is possible to edit and or create new sections to redirect browser to proper resource.

## Create DownloadFileData



figure 2.

2.7.3 SMTP Gateway