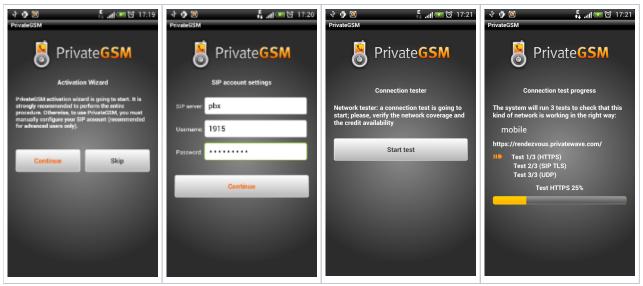

## Android

Start the activation wizard and insert your SIP account data. Before trying to connect to your SIP server, PrivateGSM will check your connection to Internet. If the network is correctly configured, PrivateGSM will check your SIP account data. If the activation wizard has been completed successfully, PrivateGSM is ready to use.