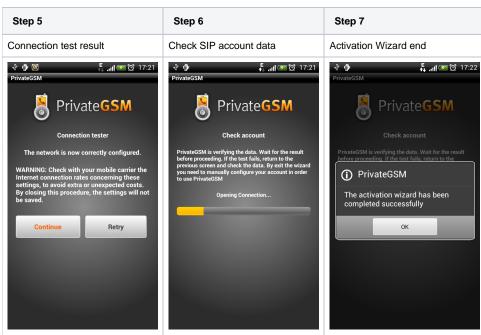

## Android

Start the activation wizard and insert your SIP account data. Before trying to connect to your SIP server, PrivateGSM will check your connection to Internet. If the network is correctly configured, PrivateGSM will check your SIP account data. If the activation wizard has been completed successfully, PrivateGSM is ready to use.