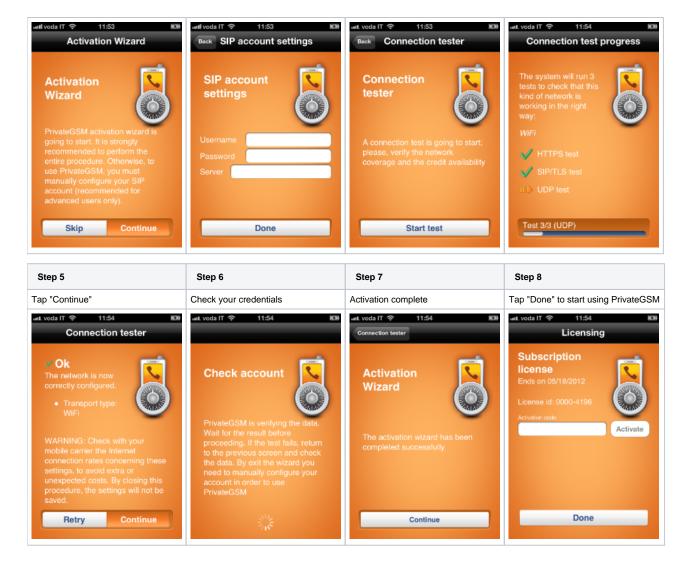

## **iPhone**

Start the activation wizard and insert your SIP account data. Before trying to connect to your SIP server, PrivateGSM will check your connection to Internet. If the network is correctly configured, PrivateGSM will check your SIP account data. If the activation wizard has been completed successfully, PrivateGSM is ready to use.

| Step 1                       | Step 2                          | Step 3               | Step 4              |
|------------------------------|---------------------------------|----------------------|---------------------|
| Continue to start the wizard | Fill all the field and tap Done | Start network tester | The test progresses |