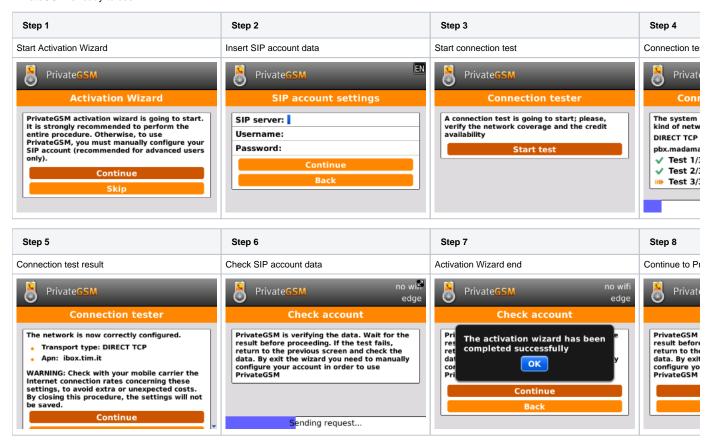

## BlackBerry

Start the activation wizard and insert your SIP account data. Before trying to connect to your SIP server, PrivateGSM will check your connection to Internet. If the network is correctly configured, PrivateGSM will check your SIP account data. If the activation wizard has been completed successfully, PrivateGSM is ready to use.

| Step 1                  | Step 2                  | Step 3                | Step 4                   |
|-------------------------|-------------------------|-----------------------|--------------------------|
| Start Activation Wizard | Insert SIP account data | Start connection test | Connection test progress |