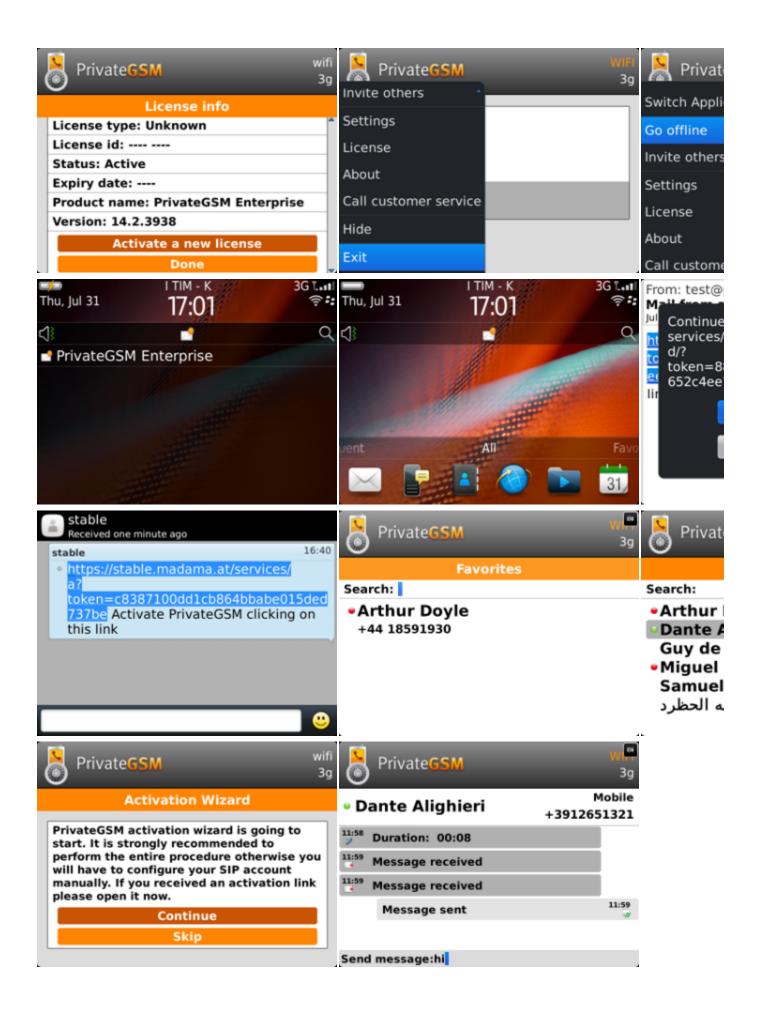

## **Client Blackberry**

| PrivateGSM 3g                                         | PrivateGSM 3g                           | Privat       |
|-------------------------------------------------------|-----------------------------------------|--------------|
| Incoming secure call from Dante<br>Alighieri. Answer? | Connection settings                     |              |
|                                                       | Preferred network<br>interface: Wi-Fi - | Activation   |
|                                                       | Mobile<br>Transport: Direct TCP •       |              |
|                                                       | APN name: ibox.tim.it                   |              |
|                                                       | Username:                               |              |
|                                                       | Password:                               |              |
|                                                       | Sip keep alive: 600                     |              |
| PrivateGSM 3g                                         | PrivateGSM 3g                           | 퇹 Privat     |
| SIP account settings                                  | License info                            | Switch Appli |
| SIP server:                                           | License type: Subscription              | Go offline   |
| Username:                                             | License id: 0000 89C4                   | Settings     |
| Password:                                             | Status: Active                          | License      |
| Continue                                              | Expiry date: 5/18/2015 00:00:00         |              |
| Back                                                  | Product name: PrivateGSM Enterprise     | About        |
|                                                       | Version: 14.2.3938                      | Call custome |
|                                                       | Activate a new license                  | Hide         |
|                                                       |                                         | mue          |