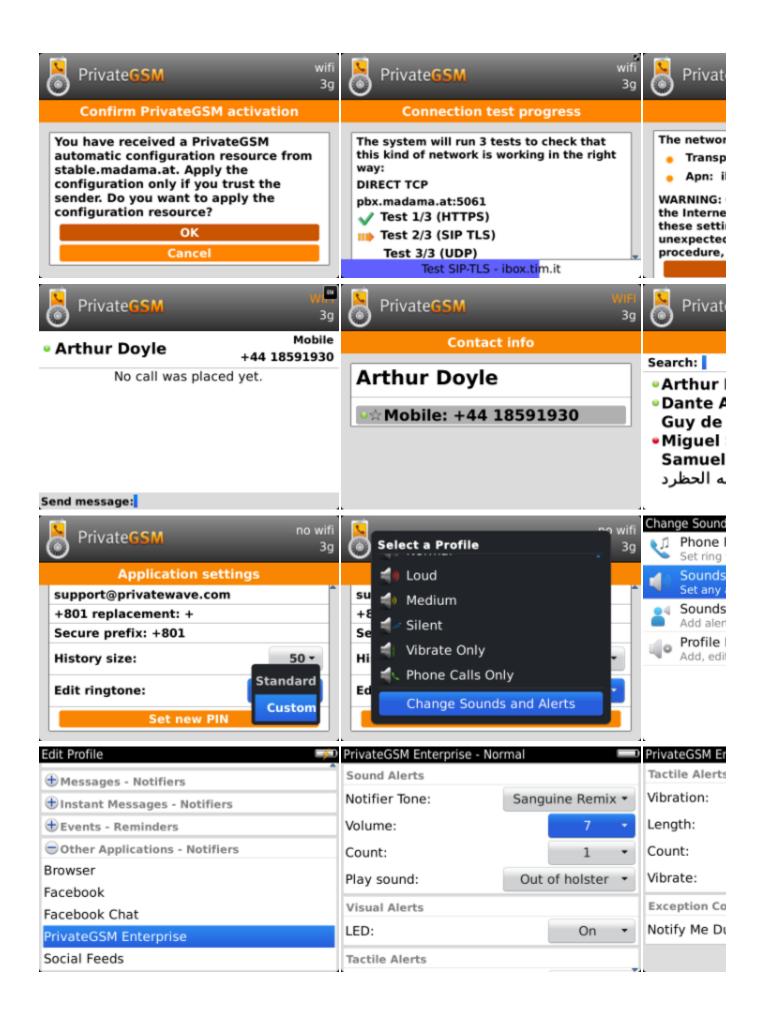

## **Client Blackberry**

| PrivateGSM 3g                                         | PrivateGSM 3g                           | Privat       |
|-------------------------------------------------------|-----------------------------------------|--------------|
| Incoming secure call from Dante<br>Alighieri. Answer? | Connection settings                     |              |
|                                                       | Preferred network<br>interface: Wi-Fi - | Activation   |
|                                                       | Mobile<br>Transport: Direct TCP •       |              |
|                                                       | APN name: ibox.tim.it                   |              |
|                                                       | Username:                               |              |
|                                                       | Password:                               |              |
|                                                       | Sip keep alive: 600                     |              |
| PrivateGSM 3g                                         | PrivateGSM 3g                           | 퇹 Privat     |
| SIP account settings                                  | License info                            | Switch Appli |
| SIP server:                                           | License type: Subscription              | Go offline   |
| Username:                                             | License id: 0000 89C4                   | Settings     |
| Password:                                             | Status: Active                          | License      |
| Continue                                              | Expiry date: 5/18/2015 00:00:00         |              |
| Back                                                  | Product name: PrivateGSM Enterprise     | About        |
|                                                       | Version: 14.2.3938                      | Call custome |
|                                                       | Activate a new license                  | Hide         |
|                                                       |                                         | mue          |