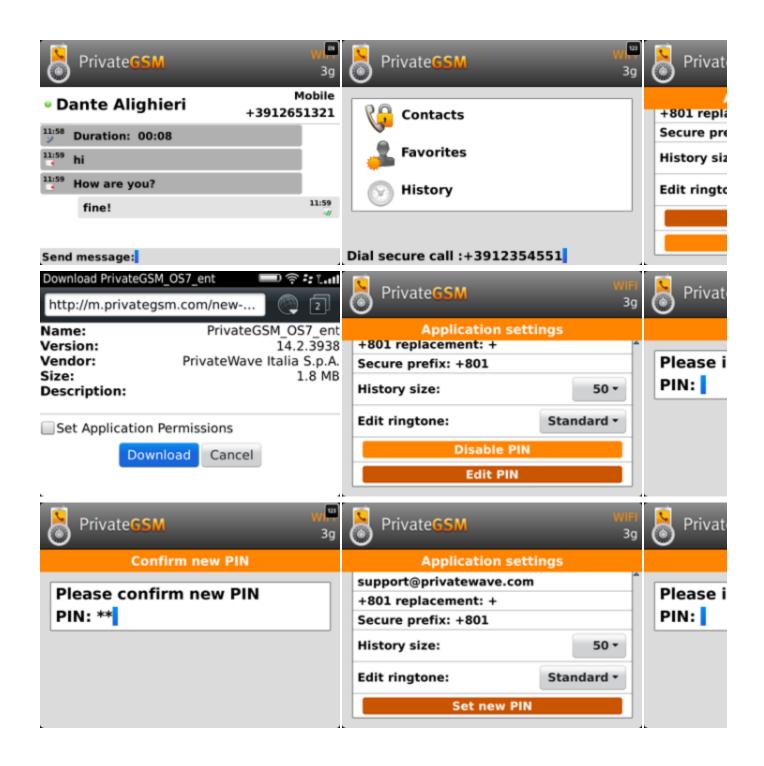

## **Client Blackberry**

| PrivateGSM 3g                                         | PrivateGSM 3g                           | Privat       |
|-------------------------------------------------------|-----------------------------------------|--------------|
| Incoming secure call from Dante<br>Alighieri. Answer? | Connection settings                     |              |
|                                                       | Preferred network<br>interface: Wi-Fi - | Activation   |
|                                                       | Mobile<br>Transport: Direct TCP •       |              |
|                                                       | APN name: ibox.tim.it                   |              |
|                                                       | Username:                               |              |
|                                                       | Password:                               |              |
|                                                       | Sip keep alive: 600                     |              |
| PrivateGSM 3g                                         | PrivateGSM 3g                           | 퇹 Privat     |
| SIP account settings                                  | License info                            | Switch Appli |
| SIP server:                                           | License type: Subscription              | Go offline   |
| Username:                                             | License id: 0000 89C4                   | Settings     |
| Password:                                             | Status: Active                          | License      |
| Continue                                              | Expiry date: 5/18/2015 00:00:00         |              |
| Back                                                  | Product name: PrivateGSM Enterprise     | About        |
|                                                       | Version: 14.2.3938                      | Call custome |
|                                                       | Activate a new license                  | Hide         |
|                                                       |                                         | mue          |