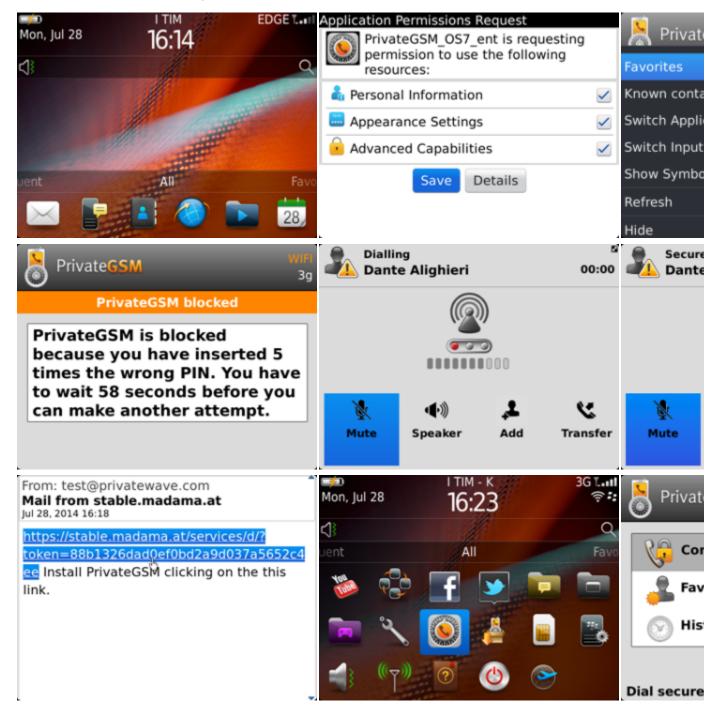

## **Client Blackberry**

| PrivateGSM 3g                                         | PrivateGSM 3g                           | Privat       |
|-------------------------------------------------------|-----------------------------------------|--------------|
| Incoming secure call from Dante<br>Alighieri. Answer? | Connection settings                     |              |
|                                                       | Preferred network<br>interface: Wi-Fi - | Activation   |
|                                                       | Mobile<br>Transport: Direct TCP •       |              |
|                                                       | APN name: ibox.tim.it                   |              |
|                                                       | Username:                               |              |
|                                                       | Password:                               |              |
|                                                       | Sip keep alive: 600                     |              |
| PrivateGSM 3g                                         | PrivateGSM 3g                           | 퇹 Privat     |
| SIP account settings                                  | License info                            | Switch Appli |
| SIP server:                                           | License type: Subscription              | Go offline   |
| Username:                                             | License id: 0000 89C4                   | Settings     |
| Password:                                             | Status: Active                          | License      |
| Continue                                              | Expiry date: 5/18/2015 00:00:00         |              |
| Back                                                  | Product name: PrivateGSM Enterprise     | About        |
|                                                       | Version: 14.2.3938                      | Call custome |
|                                                       | Activate a new license                  | Hide         |
|                                                       |                                         | mue          |